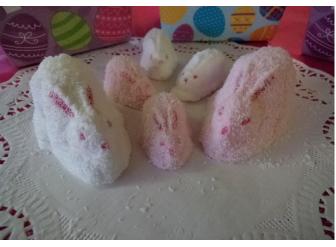

Thank you for your support.

Rocky Road Egg \$12.00

**Mixed Easter Biscuits \$7.50** 

Large Marshmallow Bunny \$7.00

Marshmallow Bunny Family (6) \$7.00

All orders by Friday 4th April 2014

Remember to ask your family and friends if they would like any of these Easter delights from The Gumnut Place !!!!!!!!!!!!